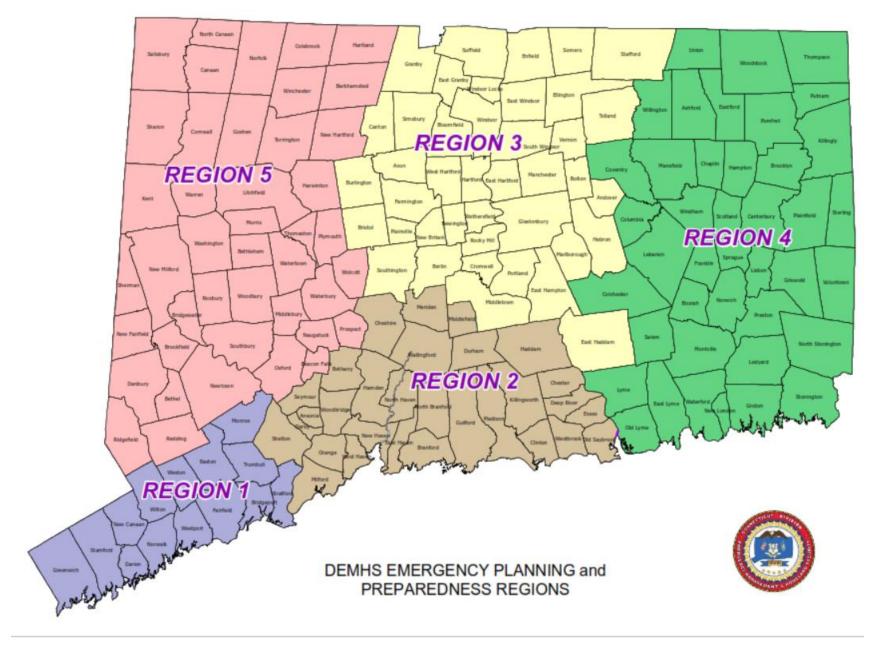

#### Where and when will the test kits be available?

Kits will be available for districts to pick up on Tuesday, January 4, 2022. The kits will be distributed to the five Emergency Management Points of Distribution (PODs) across the state. PODs will be open from 9:00AM-1:00PM (see **Attachment A: PODs by DEMHS Region** for identifying which POD is assigned to your town and the location of pickup).

Attachment A: PODS by DEMHS Region

| DEMHS Region 1          | DEMHS Region 2        | DEMHS Region 3          | DEMHS Region 4      | DEMHS Region 5         |
|-------------------------|-----------------------|-------------------------|---------------------|------------------------|
| POD Address:            | POD Address:          | POD Address:            | POD Address:        | POD Address:           |
| Fairfield Regional Fire | North Haven Town Hall | Siracusa Warehouse      | Mohegan Sun Expo    | Litchfield County Fire |
| School                  | Annex                 | One Hartford Square,    | Center, 1 Mohegan   | School,606 Burr        |
| 205 Richard White Way,  | 7 Linsley St,         | East Gate, New Britain, | Sun Blvd,           | Mountain Road,         |
| Fairfield, CT           | North Haven, CT       | CT                      | Uncasville, CT      | Torrington, CT         |
| ŕ                       | ,                     |                         | ŕ                   | <b>G</b>               |
| B : 1                   |                       | A 1                     |                     | <b>5</b>               |
| <u>Bridgeport</u>       | <u>Ansonia</u>        | <u>Andover</u>          | Ashford             | Barkhamsted            |
| <u>Darien</u>           | Bethany               | Avon                    | Bozrah              | Beacon Falls           |
| Easton                  | Branford              | Berlin                  | Brooklyn            | <u>Bethel</u>          |
| <u>Fairfield</u>        | Cheshire              | Bloomfield              | Canterbury          | <u>Bethlehem</u>       |
| <u>Greenwich</u>        | Chester               | Bolton                  | Chaplin             | <u>Bridgewater</u>     |
| Monroe                  | Clinton               | Bristol                 | Colchester          | <u>Brookfield</u>      |
| New Canaan              | Deep River            | <u>Burlington</u>       | Columbia            | <u>Canaan</u>          |
| Norwalk                 | <u>Derby</u>          | Canton                  | Coventry            | Colebrook              |
| <u>Stamford</u>         | <u>Durham</u>         | Cromwell                | East Lyme           | <u>Cornwall</u>        |
| <u>Stratford</u>        | East Haven            | East Granby             | <u>Eastford</u>     | <u>Danbury</u>         |
| <u>Trumbull</u>         | Essex                 | East Haddam             | <u>Franklin</u>     | <u>Goshen</u>          |
| <u>Weston</u>           | Guilford              | East Hampton            | Griswold            | <u>Hartland</u>        |
| Westport                | <u>Haddam</u>         | East Hartford           | Groton City         | <u>Harwinton</u>       |
| <u>Wilton</u>           | <u>Hamden</u>         | East Windsor            | Groton Town         | <u>Kent</u>            |
|                         | <u>Killingworth</u>   | <u>Ellington</u>        | <u>Hampton</u>      | <u>Litchfield</u>      |
|                         | <u>Madison</u>        | <u>Enfield</u>          | <u>Killingly</u>    | <u>Middlebury</u>      |
|                         | <u>Meriden</u>        | <u>Farmington</u>       | <u>Lebanon</u>      | <u>Morris</u>          |
|                         | <u>Middlefield</u>    | <u>Glastonbury</u>      | <u>Ledyard</u>      | <u>Naugatuck</u>       |
|                         | Milford               | <u>Granby</u>           | Lisbon              | New Fairfield          |
|                         | New Haven             | <u>Hartford</u>         | <u>Lyme</u>         | New Hartford           |
|                         | North Branford        | <u>Hebron</u>           | <u>Mansfield</u>    | New Milford            |
|                         | North Haven           | <u>Manchester</u>       | Mashantucket Pequot | <u>Newtown</u>         |
|                         | Old Saybrook          | <u>Marlborough</u>      | <u>Mohegan</u>      | <u>Norfolk</u>         |
|                         | <u>Orange</u>         | <u>Middletown</u>       | <u>Montville</u>    | North Canaan           |