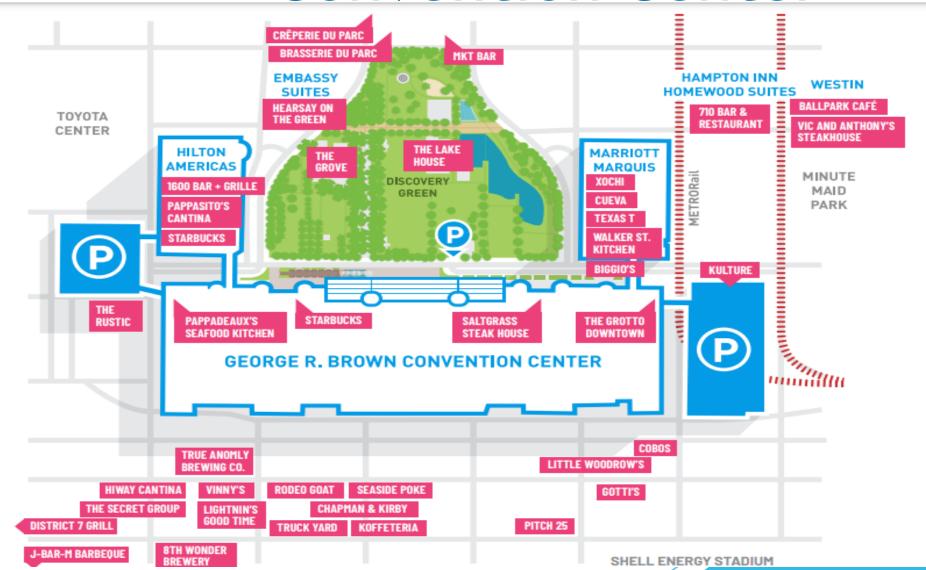

## **Convention Center**

If members bring family, are there ways for them to participate?